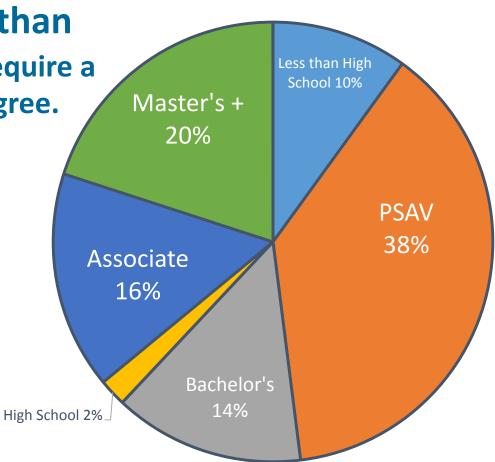

l     |
| 50 | Self-Enrichment Education Teachers                   | 18,087  | 21,156     | 3,069  | 17.0        | 5,771     | 15.42            | Postsecondary Vocational  |

| Less than High School    | 5  | High School Diploma       | 1  |
|--------------------------|----|---------------------------|----|
| Postsecondary Vocational | 19 | Associate Degree          | 8  |
| Bachelor's Degree        | 7  | Master's or Higher Degree | 10 |

https://www.floridashines.org/find-a-career/learn-about-floridas-top-jobs





### **Florida's Fastest Growing Occupations**

• Out of Florida's 50 fastest-growing



occupations, less than one-quarter require a 4-year college degree.

 54% of these occupations require a career certificate (post-secondary adult vocational→PSAV) or an associate degree.





### Build your own list with specific Workforce Region data

| Information Data                |       |                    |                                                     |        |       |        |            |           |             |
|---------------------------------|-------|--------------------|-----------------------------------------------------|--------|-------|--------|------------|-----------|-------------|
| Releases                        | W     | orkforce           | Development Area 5 - Gadsden, Leon, and Wakulla Cou | unties |       |        |            |           | 2017        |
|                                 | Separ | Separations Method |                                                     |        |       | 2      | 017 - 2025 | 5         | Median      |