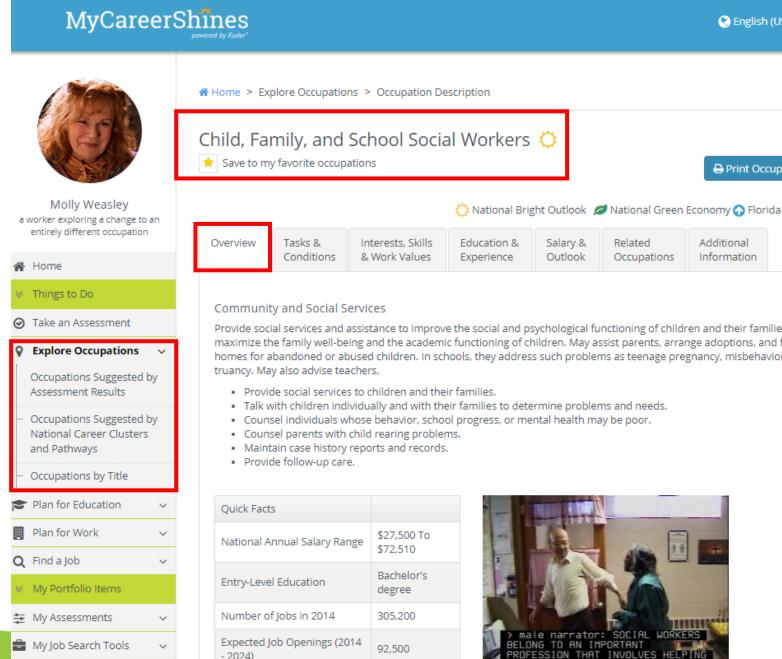

Co

18

Molly Weasley a worker exploring a change to an entirely different occupation

|  | 0 | m | - |
|--|---|---|---|
|  | υ |   | e |
|  |   |   |   |

```
Things to Do
```

- Take an Assessment
- Explore Occupations
- Occupations Suggested by Assessment Results
- Occupations Suggested by National Career Clusters and Pathways
- Occupations by Title
- 🞓 Plan for Education

 $\sim$ 

 $\sim$ 

 $\sim$ 

 $\sim$ 

- Plan for Work
- Q Find a Job
- ➢ My Portfolio Items
- 🔄 My Assessments

💼 My Job Search Tools

✿ Home > Explore Occupations > Occupations Suggested by Assessment Results

#### Occupations Suggested by Assessment Results

View a list of occupations suggested by your interests, skills, and work values assessment results. This list could be very long so you may narrow the results using the filter options below. As you do so, only occupations fitting your selection will appear on the list.

Outlook

鴼 My e-Profile

Child, Family, and School Social Workers 🔅 Save to my favorite occupations Print Occupation Details Ċ National Bright Outlook 💋 National Green Economy 🕥 Florida State Demand Tasks & Interests, Skills Education & Salary & Related Additional Overview Conditions & Work Values Experience Outlook Occupations Information State Selected View By: Yearly Salary Florida Hourly Salary v Yearly Salary Statewide Nationwide 10th Percentile \$24,040 \$27,500 25th Percentile \$30.850 \$33,590 Median \$37.800 \$42.120 75th Percentile \$48,080 \$55,400 90th Percentile \$61,060 \$72,510 Workforce Region Workforce Region 5 (Gadsden, Leon, and Wakulla Coun Occupation Outlook Region (2016-2024) Statewide (2016-2024) Nationwide 2014 - 2024 Number of Jobs 187 10,140 305,200 Expected Job Openings 92,500 48 3,148