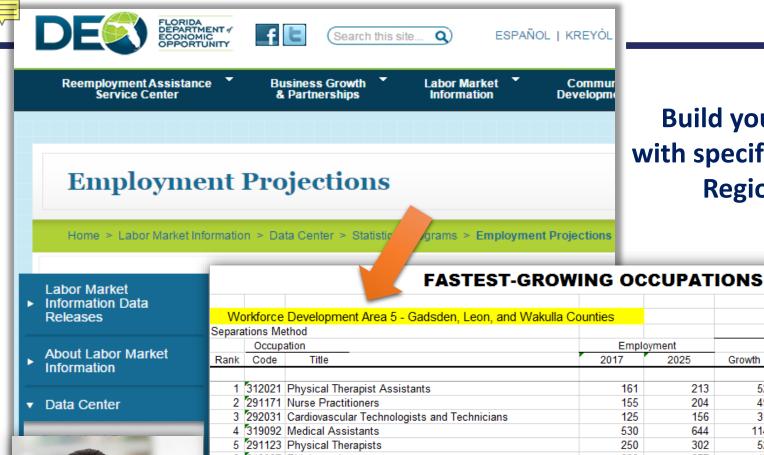

|
| 50 | Self-Enrichment Education Teachers                   | 18,087  | 21,156     | 3,069  | 17.0        | 5,771     | 15.42            | Postsecondary Vocational  |

| Less than High School    | 5  | High School Diploma       | 1  |
|--------------------------|----|---------------------------|----|
| Postsecondary Vocational | 19 | Associate Degree          | 8  |
| Bachelor's Degree        | 7  | Master's or Higher Degree | 10 |

https://www.floridashines.org/find-a-career/learn-about-floridas-top-jobs





### **Florida's Fastest Growing Occupations**

• Out of Florida's 50 fastest-growing



occupations, less than one-quarter require a 4-year college degree.

 54% of these occupations require a career certificate (post-secondary adult vocational→PSAV) or an associate degree.





### Build your own list with specific Workforce Region data

| Information Data                |       |                    |                                                     |        |       |        |            |           |             |
|---------------------------------|-------|--------------------|-----------------------------------------------------|--------|-------|--------|------------|-----------|-------------|
| Releases                        | W     | orkforce           | Development Area 5 - Gadsden, Leon, and Wakulla Cou | unties |       |        |            |           | 2017        |
|                                 | Separ | Separations Method |                                                     |        |       | 2      | 017 - 2025 | 5         | Median      |
|