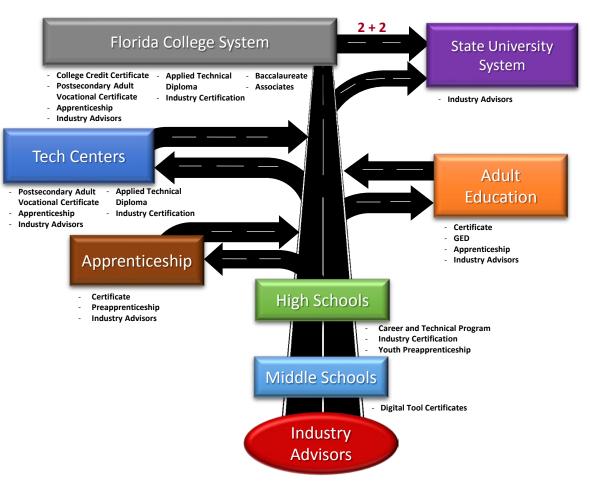

## **Career and Education Planning Standards**

These standards are designed to be integrated into curriculum frameworks to assist students with career exploration and planning

| CP. ABE.01 | <b>Develop</b> skills to locate, evaluate, and interpret career information.                             |
|------------|----------------------------------------------------------------------------------------------------------|
| CP. ABE.02 | <b>Identify</b> interests, skills, and personal preferences that influence career and education choices. |
| CP. ABE.03 | <b>Identify</b> career cluster and related pathways that match career and education goals.               |
| CP. ABE.04 | <b>Develop</b> and <b>manage</b> a career and education plan.                                            |