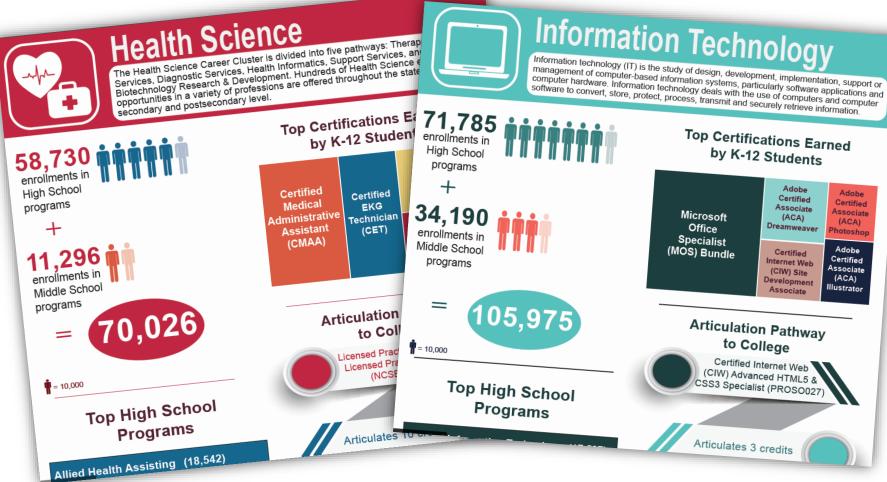

or rewarding careers in this diverse cluster.



### Finance

The Finance Career Cluster programs prepare students for careers in financial and investment planning, banking, insurance and business financial management. Finance career opportunities are available in every sector of the economy and require organizational, time management, customer service and communication skills.



## **Architecture & Construction**

The Architecture and Construction Career Cluster prepares students for careers in designing, planning, managing, building and maintaining the built environment. Examples of careers include drafters, electricians, construction managers and plumbers.

### http://www.fldoe.org/academics/career-adult-edu/career-tech-edu/









### **New Career Cluster Infographic factsheets!**



http://www.fldoe.org/academics/career-adult-edu/career-tech-edu/

<u>www.FLDOE.org</u>



### **50 Fastest-Growing Occupation Projections in Florida**

Includes openings due to growth and replacement needs. This table includes occupations with a minimum of 4,000 jobs in 2 wages for teaching occupations were calculated using a 40-hour work week for 9½ months per year.



| 20 | 017                                                | Employment |            | 2017 - 2025 |         |           | Median    |                           |
|----|----------------------------------------------------|------------|------------|-------------|---------|-----------|-----------|---------------------------|
|    |                                                    | Current    | Projection |             | P