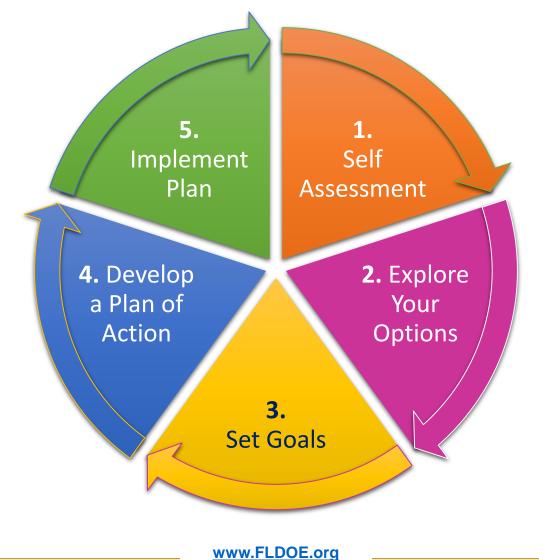

## **Career Planning Process**

- Five Stages of Career Planning/Development
  - Self Assessment
  - Explore the Options
  - Set Goals
  - Develop a Plan of Action
  - Implement the Plan