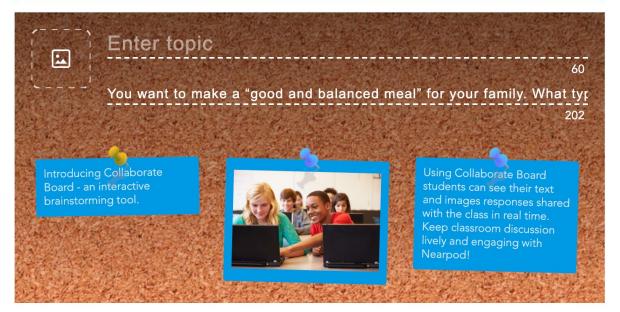

#### Collaborate Board

#### Choose a style:

W

Cancel

Save

You want to make a "good and balanced meal" for your family. What types of foods will you include?