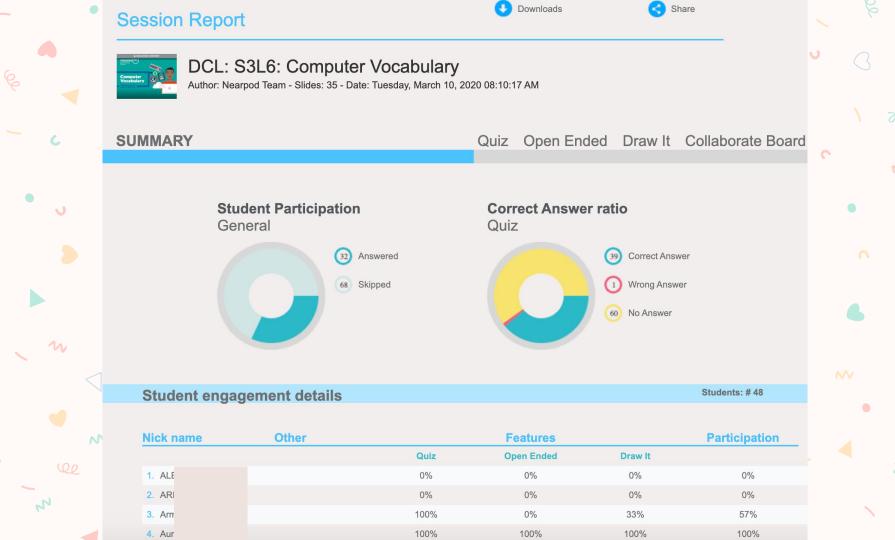

### **Accessing Reports** W DCL: S3L6: Computer Vocabulary Carlin Fritz Slides: 35 Session from 2020-3-10 8:10 am Students: 48 W 2 N $\wedge$

W

22

### **Session Report**

Downloads

W

### DCL: S3L6: Computer Vocabulary

Author: Nearpod Team - Slides: 35 - Date: Tuesday, March 10, 2020 08:10:17 AM