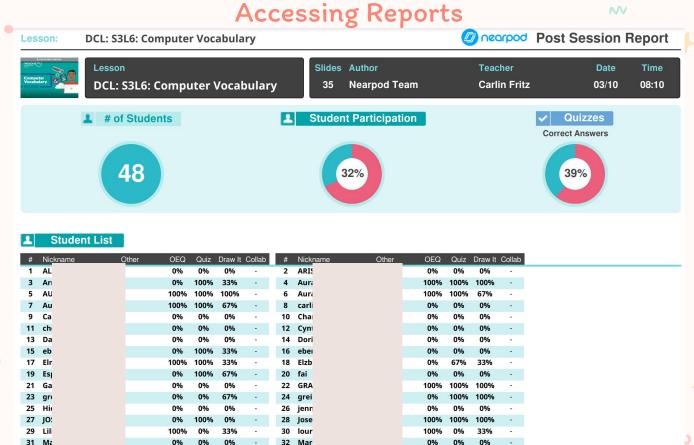

### **Accessing Reports** W DCL: S3L6: Computer Vocabulary Carlin Fritz Slides: 35 Session from 2020-3-10 8:10 am Students: 48 W 2 N $\wedge$

W

22