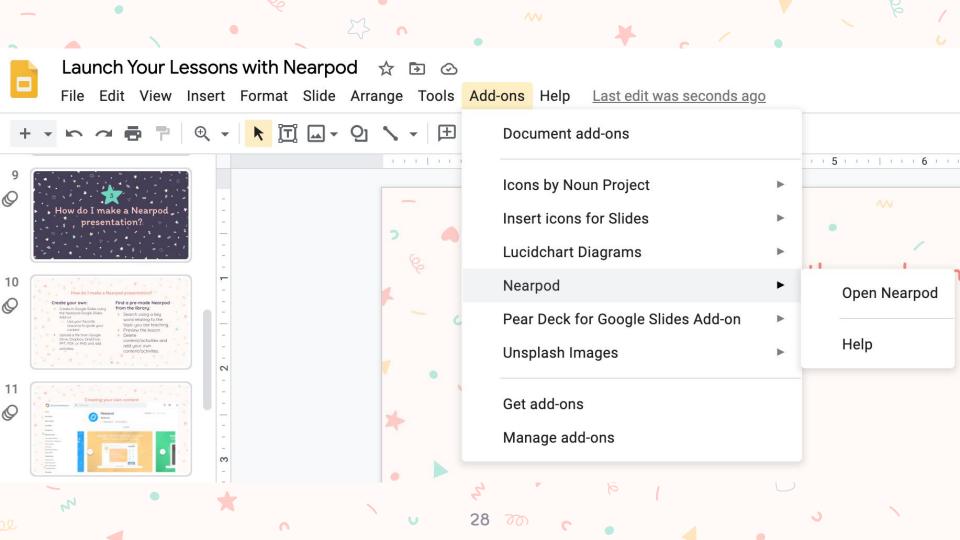

### Create your own:

- Create in Google Slides using the Nearpod Google Slides Add-on
- Use your favorite resource to guide your content
   Upload a file from Google Drive,
- Dropbox, OneDrive, PPT, PDF, or PNG and add activities.
- Create slides and add activities directly in Nearpod.

### How to Edit

Click Edit This Slide in the plugin to make changes.

Don't have the Nearpod add-on? Open the "Add-ons" menu in Google Slides to install.