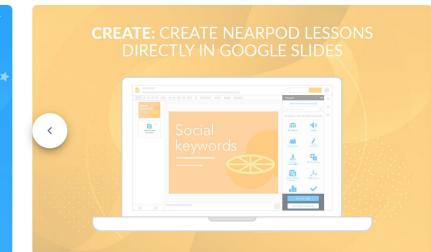

### Create your own:

- Create in Google Slides using the Nearpod Google Slides Add-on
- Use your favorite resource to guide your content
   Upload a file from Google Drive,
- Dropbox, OneDrive, PPT, PDF, or PNG and add activities.
- Create slides and add activities directly in Nearpod.