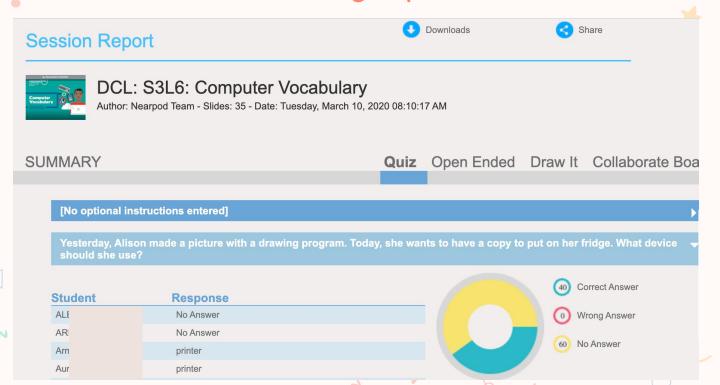

#### Student Response AL No Answer No Answer No Answer Arr Write documents, play games, create information etc. Au

What is something you can do or make using a keyboard?