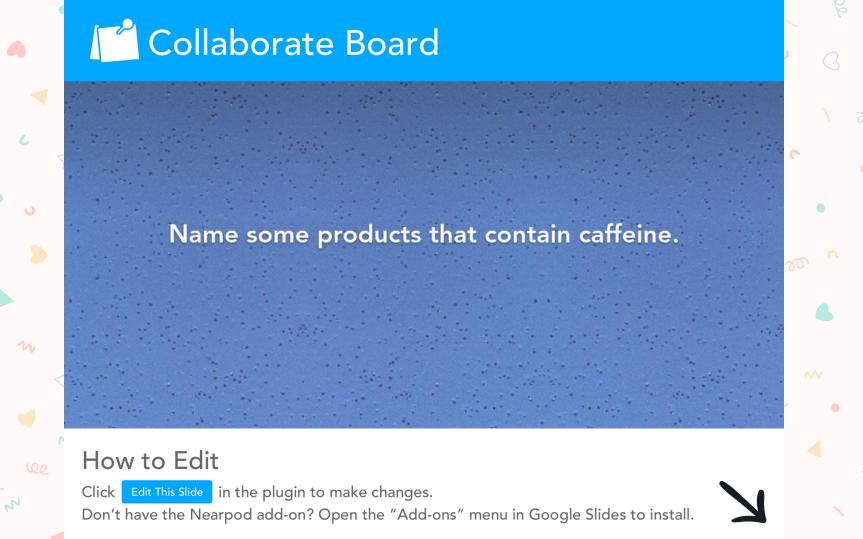

#### Collaborate Board

### How to Edit

Click Edit This Slide in the plugin to make changes.

Don't have the Nearpod add-on? Open the "Add-ons" menu in Google Slides to install.