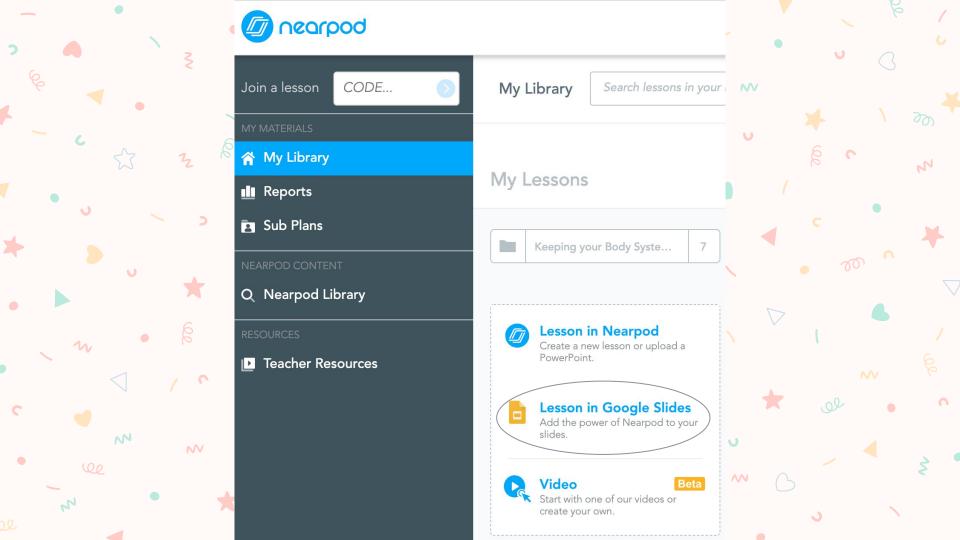

### Create your own:

- Create in Google Slides using the Nearpod Google Slides Add-on
- Use your favorite resource to guide your content
   Upload a file from Google Drive,
- Dropbox, OneDrive, PPT, PDF, or PNG and add activities.
- Create slides and add activities directly in Nearpod.