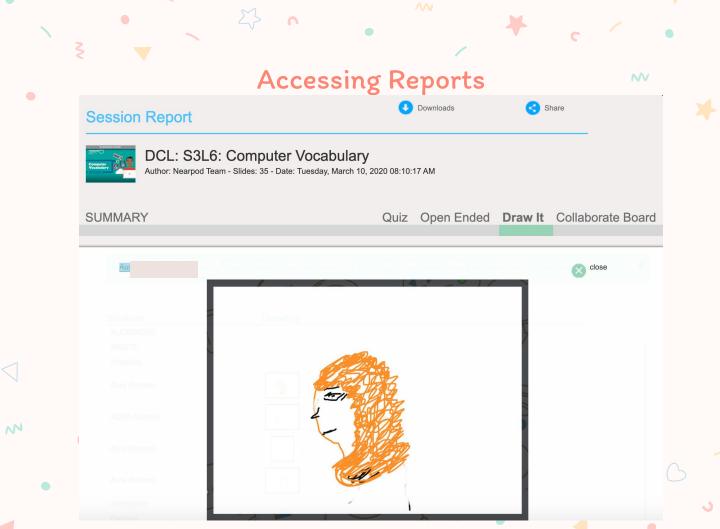

### **Accessing Reports** W DCL: S3L6: Computer Vocabulary Carlin Fritz Slides: 35 Session from 2020-3-10 8:10 am Students: 48 W 2 N $\wedge$

W

22

### **Session Report**

Downloads

W

### DCL: S3L6: Computer Vocabulary

Author: Nearpod Team - Slides: 35 - Date: Tuesday, March 10, 2020 08:10:17 AM

### **Session Report**

Downloads

W

DCL: S3L6: Computer Vocabulary

Author: Nearpod Team - Slides: 35 - Date: Tuesday, March 10, 2020 08:10:17 AM

**SUMMARY** 

Open Ended Draw It Collaborate Board

Draw a picture of yourself using a mouse and monitor. As you draw, think about what you are doing on the computer that these items can help you with!