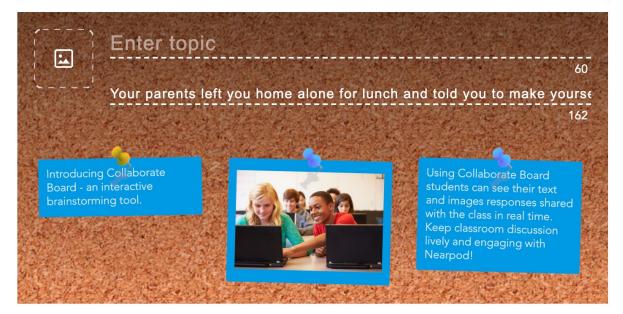

#### Collaborate Board

#### Choose a style:

W

Cancel

Save

You want to make a "good and balanced meal" for your family. What types of foods will you include?