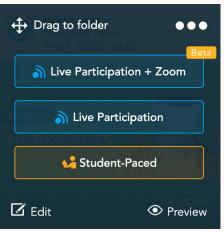

### How do students access Nearpod?

When you're ready to deliver the lesson, click on one of these

options:

You will then get a code like this:

Join with this CODE at join.nearpod.com or in the app