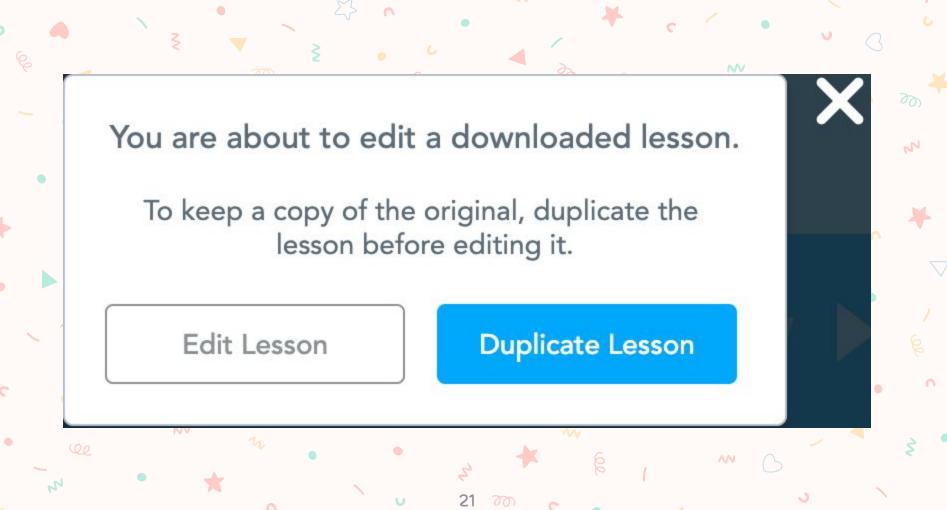

# Find a pre-made Nearpod from the library:

- Search using a key word relating to the topic you are teaching.
- Preview the lesson
- Delete content/activities and add your own content/activities.