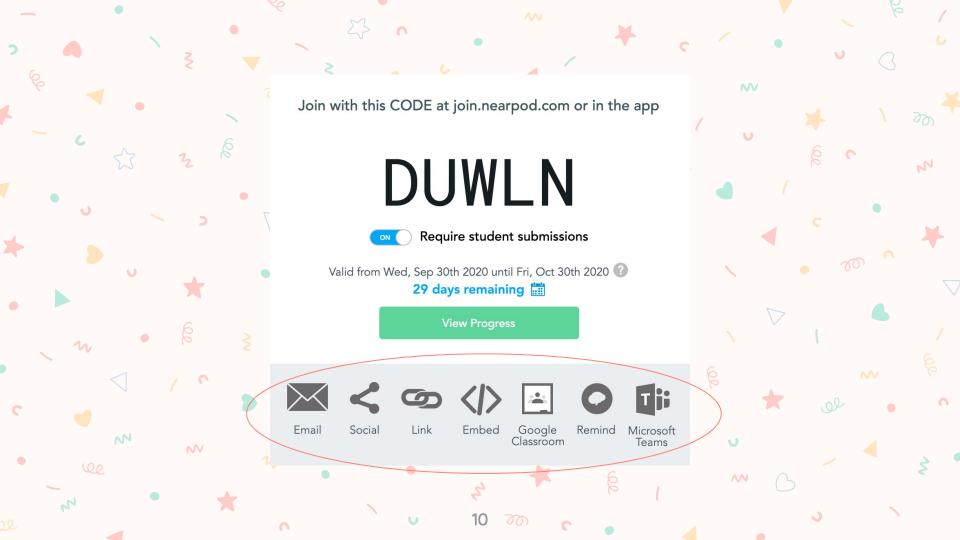

N

Join with this CODE at join.nearpod.com or in the app

### DUWLN

Require student submissions

Valid from Wed, Sep 30th 2020 until Fri, Oct 30th 2020 29 days remaining

**View Progress** 

W

Embed

Remind

Teams