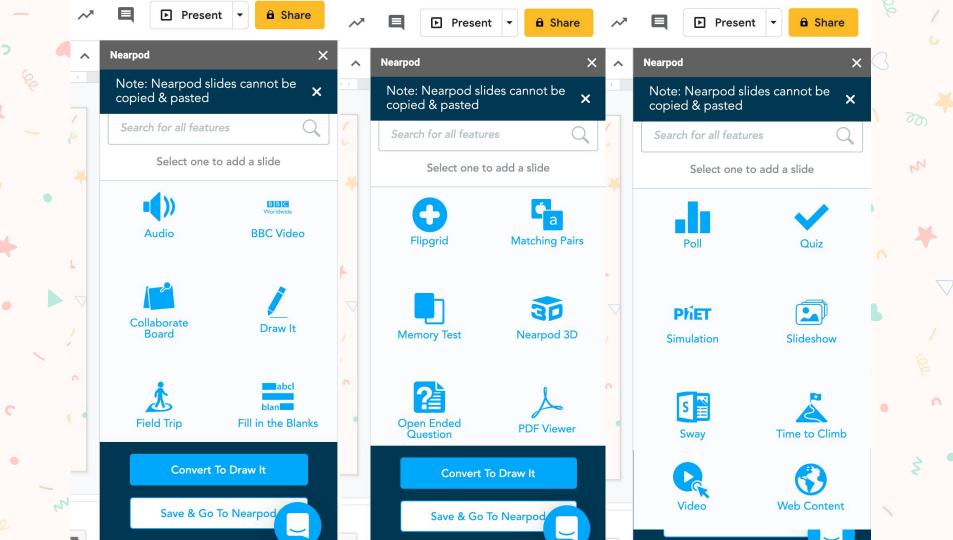

## W **Activities** Content Time To Climb **Open-Ended Question Matching Pairs** Quiz Flipgrid abcl blan Draw It Collaborate Board Poll Fill in the Blanks **Memory Test** N $\wedge$ 36

Let's have some fun and explore features of Nearpod!