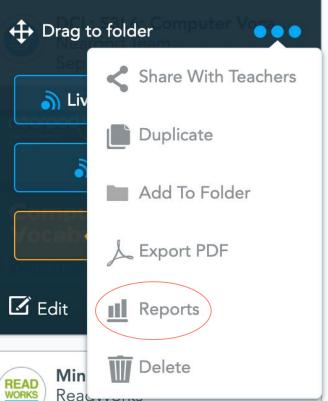

### **Accessing Reports** W DCL: S3L6: Computer Vocabulary Carlin Fritz Slides: 35 Session from 2020-3-10 8:10 am Students: 48 W 2 N $\wedge$

W

22