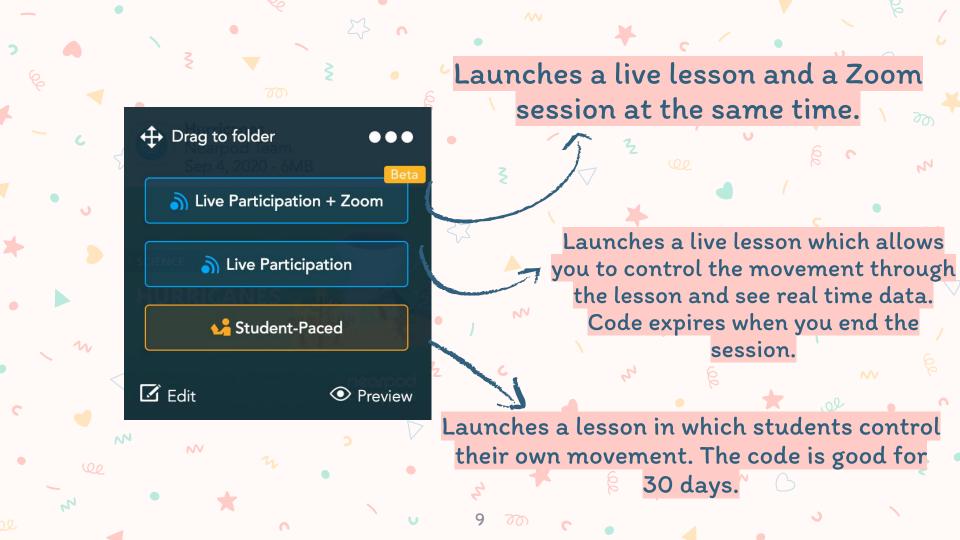

### How do students access Nearpod?

When you're ready to deliver the lesson, click on one of these

options:

You will then get a code like this:

Join with this CODE at join.nearpod.com or in the app

## **ZMSWP**

Students enter the code and that's it, they're in!